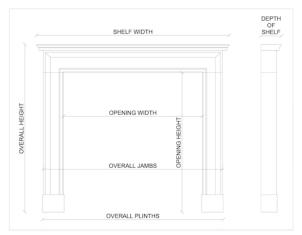

 Shelf Width
 1555mm | 61 1/4"

 Overall Height
 1225mm | 48 1/4"

 Opening Height
 1025mm | 40 3/8"

 Opening Width
 1115mm | 43 7/8"

 Depth Of Shelf
 165mm | 6 1/2"

You can scan the QR code above with any smartphone to view this item on our website