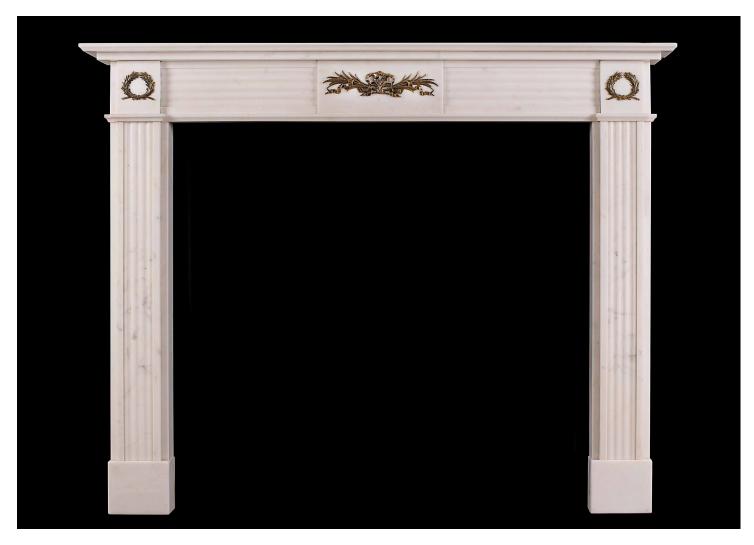

## A REGENCY STYLE STATUARY MARBLE FIREPLACE WITH BRASS ORMOLU ENRICHMENTS

A Statuary white marble fireplace in the Regency style. The reeded jambs surmounted by brass ormolu wreaths. The reeded frieze with centre plaque featuring ormolu adornment of tied foliage and cascading ribbons. English, 20th century.