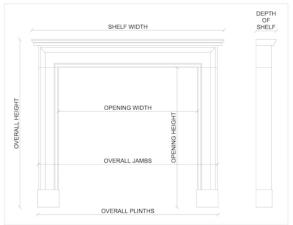

## Stock No: 3520 SOLD

 Shelf Width
 1490mm | 58 5/8"

 Overall Height
 1320mm | 52"

 Opening Height
 940mm | 37"

 Opening Width
 915mm | 36"

 Depth Of Shelf
 180mm | 7 1/8"

 Overall Plinths
 1210mm | 47 5/8"