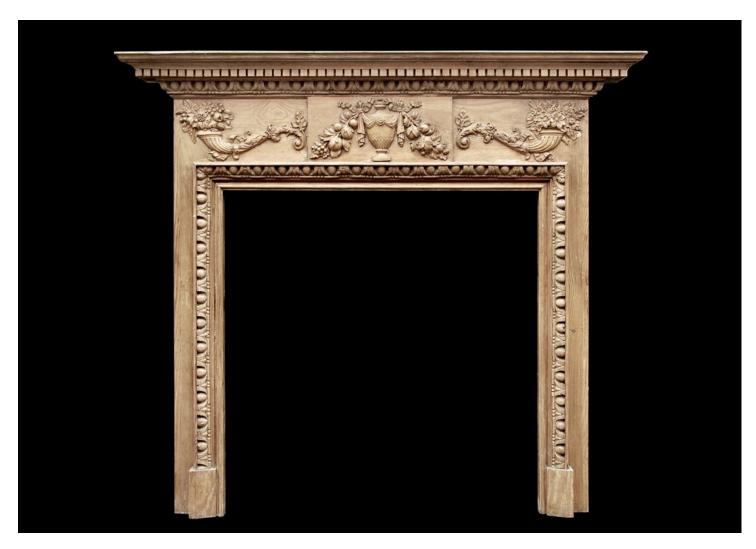

## AN ENGLISH GEORGIAN STYLE PINE FIREPLACE WITH GESSO ENRICHMENTS

A English Georgian style pine fireplace with gesso enrichments. The frieze with centre blocking of urn tied with ribbon, juxtaposed with Cornucopia holdings leaves and fruit with ornate foliage. Egg-and-tongue carved mouldings to jamb ingrounds and cornice. 20th century.