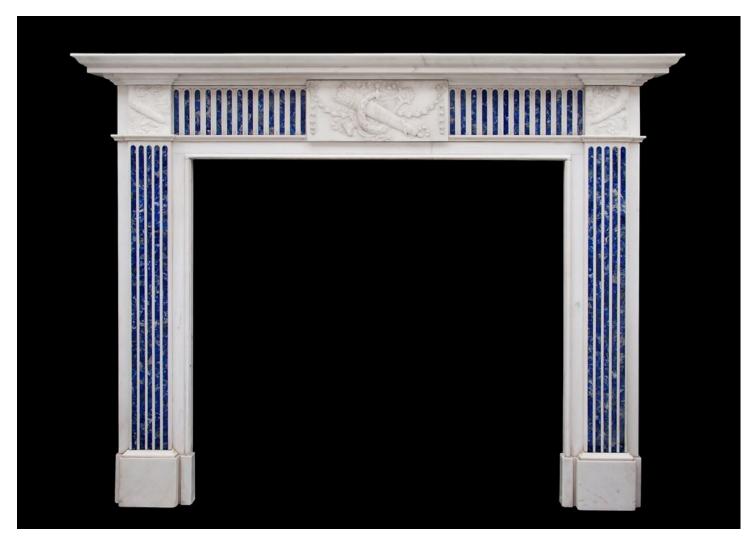

## AN ENGLISH STATUARY AND INLAID PRINCESS BLUE MARBLE

A 19th century English Statuary and inlaid Princess Blue marble fireplace in the manner of George III. The centre tablet carved with quiver and lyre tied with ribbons, juxtaposed with inlaid fluting. The fluted jambs surmounted by quiver, arrow and ribbon side blockings. An elegant piece.

Stock No: 3506 Price: £32,000 + VAT

 Shelf Width
 1770mm | 69 5/8"

 Overall Height
 1365mm | 53 3/4"

 Opening Height
 1060mm | 41 3/4"

 Opening Width
 1125mm | 44 1/4"

 Depth Of Shelf
 165mm | 6 1/2"

You can scan the QR code above with any smartphone to view this item on our website