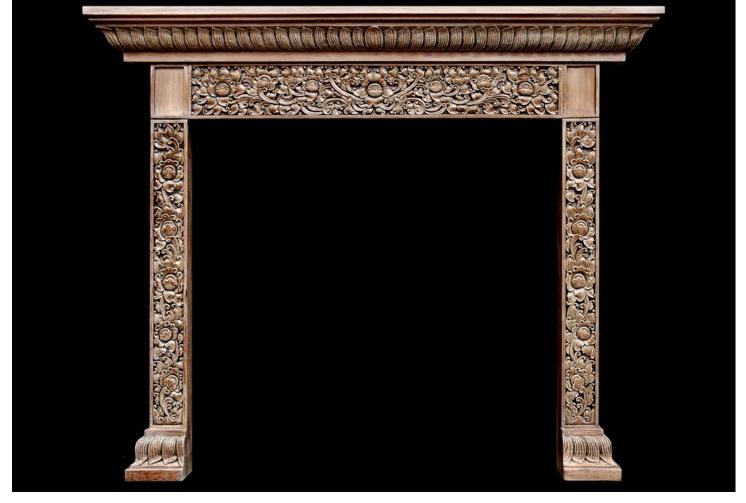

## A HEAVILY CARVED HARDWOOD FIREPLACE WITH AN ORIENTAL INFLUENCE

A heavily carved hardwood fireplace with an Oriental influence. Foliage throughout and leaf pattern to shelf and plinths. Early 20th century.

| Stock No: 3481 | Price: £4,500 + VAT |
|----------------|---------------------|
| Shelf Width    | 1500mm   59"        |
| Overall Height | 1300mm   51 1/8"    |
| Opening Height | 1020mm   40 1/8"    |
| Opening Width  | 1005mm   39 5/8"    |
| Depth Of Shelf | 190mm   71/2"       |
|                |                     |