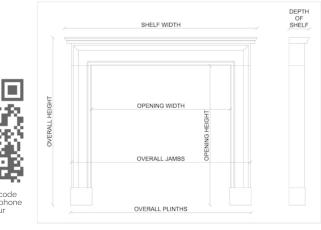

| Stock No: 3481 | Price: £4,500 + VAT |
|----------------|---------------------|
| Shelf Width    | 1500mm   59"        |
| Overall Height | 1300mm   51 1/8"    |
| Opening Height | 1020mm   40 1/8"    |
| Opening Width  | 1005mm   39 5/8"    |
| Depth Of Shelf | 190mm   71/2"       |
|                |                     |