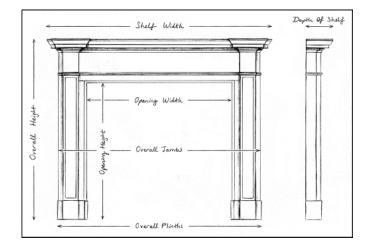

## Stock No: 3470 SOLD

 Shelf Width
 1395mm | 54 7/8"

 Overall Height
 1075mm | 42 3/8"

 Opening Height
 830mm | 32 5/8"

 Opening Width
 915mm | 36"

 Depth Of Shelf
 385mm | 15 1/8"

You can scan the QR code above with any smartphone to view this item on our website