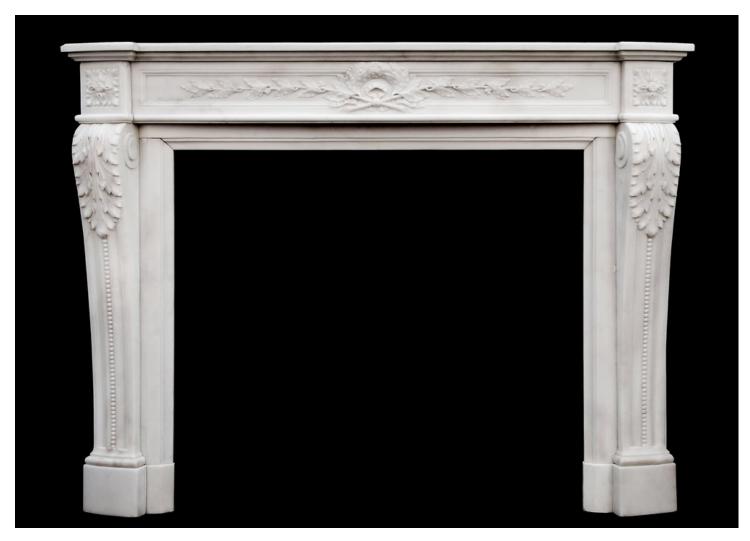

## A FINE QUALITY FRENCH LOUIS XVI STYLE STATUARY MARBLE CHIMNEYPIECE

A fine quality 19th century (circa 1850) French Louis XVI style Statuary marble fireplace. The shaped frieze delicately carved with laurel leaves, acanthus leaf jambs with beads, surmounted by square pateras. Breakfront shelf.

## Stock No: 3470 SOLD

 Shelf Width
 1395mm | 54 7/8"

 Overall Height
 1075mm | 42 3/8"

 Opening Height
 830mm | 32 5/8"

 Opening Width
 915mm | 36"

 Depth Of Shelf
 385mm | 15 1/8"

You can scan the QR code above with any smartphone to view this item on our website