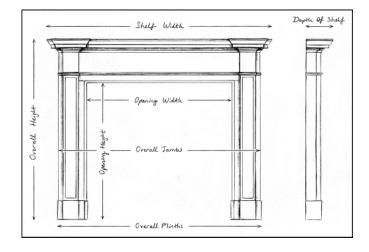

## Stock No: 3460 SOLD

 Shelf Width
 1450mm | 57 1/8"

 Overall Height
 1105mm | 43 1/2"

 Opening Height
 925mm | 36 3/8"

 Opening Width
 1065mm | 41 7/8"

 Depth Of Shelf
 360mm | 14 1/8"

You can scan the QR code above with any smartphone to view this item on our website