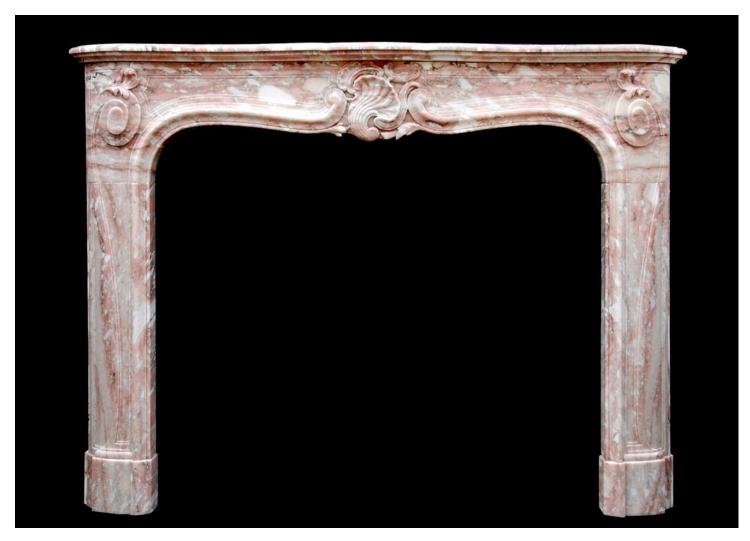

## AN ANTIQUE FRENCH LOUIS XV STYLE FIREPLACE IN NORWEGIAN ROSE MARBLE

A French Louis XV style fireplace in Norwegian Rose pink marble. The jambs with shaped panels surmounted by carved scrolls and foliage, the frieze with deeply carved shell to centre. Shaped shelf. Late 19th / early 20th century.

## Stock No: 3460 SOLD

 Shelf Width
 1450mm | 57 1/8"

 Overall Height
 1105mm | 43 1/2"

 Opening Height
 925mm | 36 3/8"

 Opening Width
 1065mm | 41 7/8"

 Depth Of Shelf
 360mm | 14 1/8"

You can scan the QR code above with any smartphone to view this item on our website