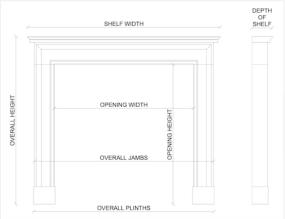

Stock No: 3440 Price: £18,000 + VAT

 Shelf Width
 1480mm | 58 1/4"

 Overall Height
 1120mm | 44 1/8"

 Opening Height
 870mm | 34 1/4"

 Opening Width
 845mm | 33 1/4"

 Depth Of Shelf
 425mm | 16 3/4"

You can scan the QR code above with any smartphone to view this item on our website