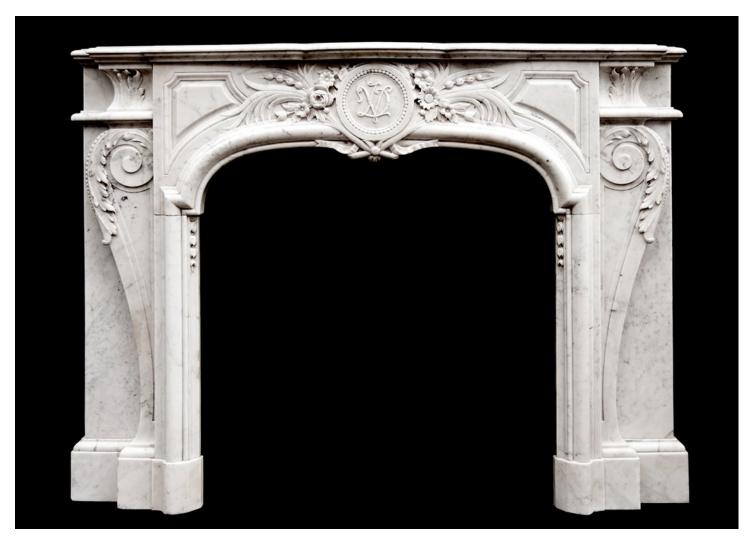

## AN ATTRACTIVE LOUIS XIV STYLE CARRARA MARBLE CHIMNEYPIECE

An attractive Louis XIV style Carrara marble fireplace. The panelled frieze with good carving of flowers and foliage, with ribbons and quiver below initialed centre circular plaque. The jambs with scrolls and leaf decoration, surmounted by carved stiff acanthus leaves to end blockings. Shaped shelf above. Mid 19th century, Napolean III period.

Stock No: 3440 Price: £18,000 + VAT

 Shelf Width
 1480mm | 58 1/4"

 Overall Height
 1120mm | 44 1/8"

 Opening Height
 870mm | 34 1/4"

 Opening Width
 845mm | 33 1/4"

 Depth Of Shelf
 425mm | 16 3/4"

You can scan the QR code above with any smartphone to view this item on our website