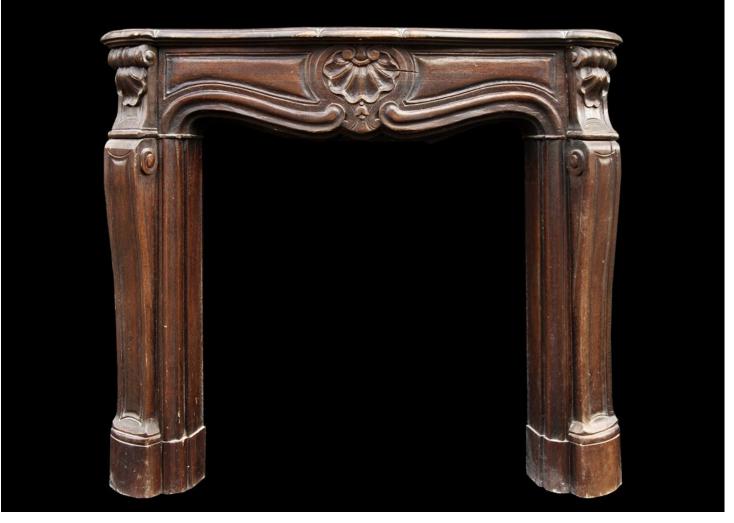

## A SMALL FRENCH LXV STYLE WOOD FIREPLACE

A small French LXV style wood fireplace. The panelled frieze with carved shell to centre, the shaped jambs surmounted with scrolled shells. 19th century. (Photo taken prior to restoration.)

| Stock No: 3437 | Price: £4,750 + VAT |
|----------------|---------------------|
| Shelf Width    | 1250mm   49 1/4"    |
| Overall Height | 1075mm   42 3/8"    |
| Opening Height | 855mm   33 5/8"     |
| Opening Width  | 795mm   31 1/4"     |
| Depth Of Shelf | 230mm   9"          |