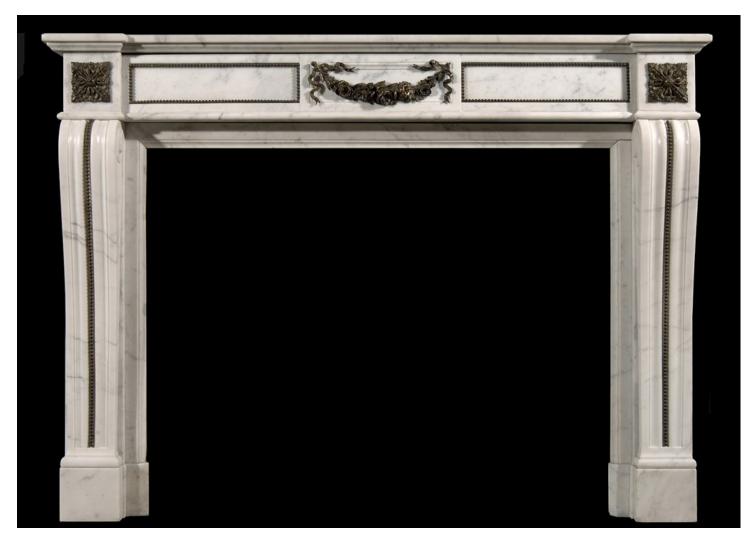

## A LOUIS XVI STYLE STATUARY CHIMNEYPIECE WITH BRASS ORMOLU EMBELLISMENTS

A mid 19th century (circa 1850) French Louis XVI style marble fireplace. The frieze with centre panel and ormolu garland decoration, the shaped jambs and frieze panels with ormolu beading, square paterae to end blockings. Breakfront moulded shelf.

## Stock No: 3390 SOLD

 Shelf Width
 1455mm | 57 1/4"

 Overall Height
 1075mm | 42 3/8"

 Opening Height
 840mm | 33 1/8"

 Opening Width
 1040mm | 41"

 Depth Of Shelf
 350mm | 13 3/4"

You can scan the QR code above with any smartphone to view this item on our website