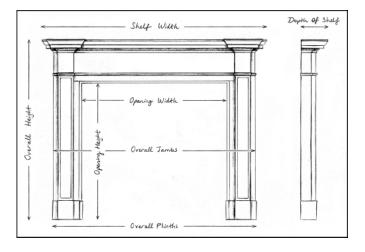

## Stock No: 3390 SOLD

 Shelf Width
 1455mm | 57 1/4"

 Overall Height
 1075mm | 42 3/8"

 Opening Height
 840mm | 33 1/8"

 Opening Width
 1040mm | 41"

 Depth Of Shelf
 350mm | 13 3/4"

You can scan the QR code above with any smartphone to view this item on our website