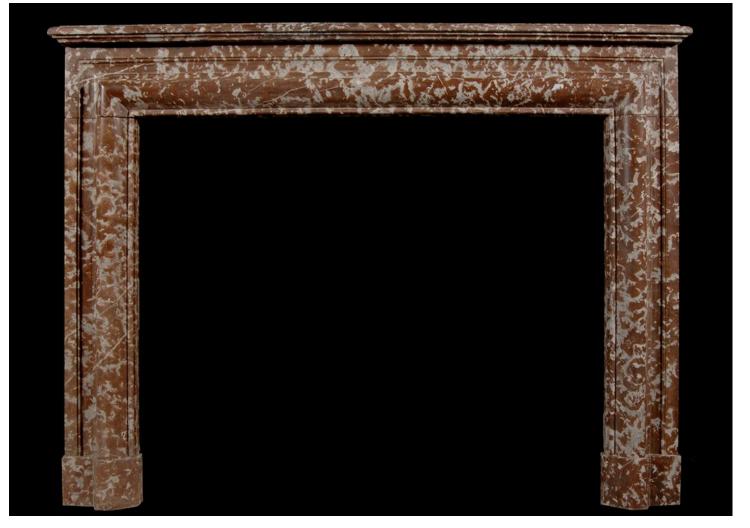

## A 19TH CENTURY ENGLISH ROUGE ROYALE FIREPLACE

A large 19th century English Rouge Royale fireplace, with bolection moulding.

## Stock No: 3386 Price: £7,500 + VAT

| Shelf Width     | 1850mm   72 7/8" |
|-----------------|------------------|
| Overall Height  | 1415mm   55 3/4" |
| Opening Height  | 1154mm   45 3/8" |
| Opening Width   | 1370mm   53 7/8" |
| Depth Of Shelf  | 290mm   11 3/8"  |
| Overall Plinths | 1810mm   71 1/4" |