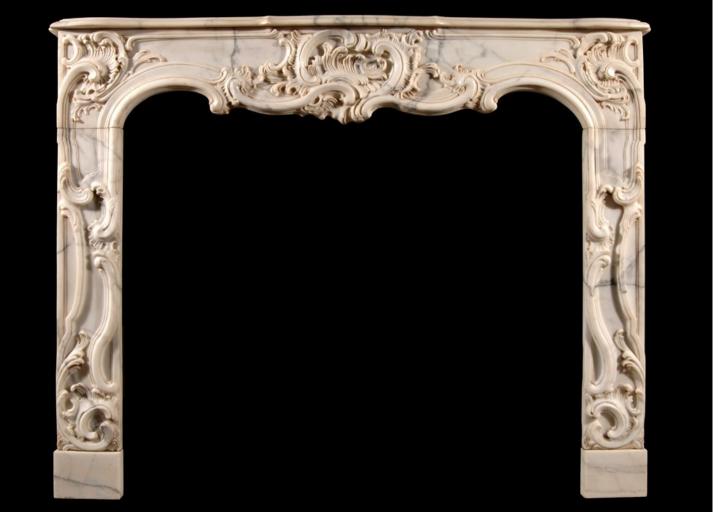

## A FRENCH PROVENÇALE STYLE ARABESCATO MARBLE FIREPLACE

A French Provençale style Arabescato marble fireplace, with ornately carved Rococo frieze and jambs of scrolls and foliage. Unusually high for a French fireplace.

| Stock No: 3326 | Price on Application |
|----------------|----------------------|
| Shelf Width    | 1770mm   69 5/8"     |
| Overall Height | 1405mm   55 3/8"     |
| Opening Height | 1195mm   47"         |
| Opening Width  | 1335mm   52 1/2"     |
| Depth Of Shelf | 290mm   11 3/8"      |
|                |                      |