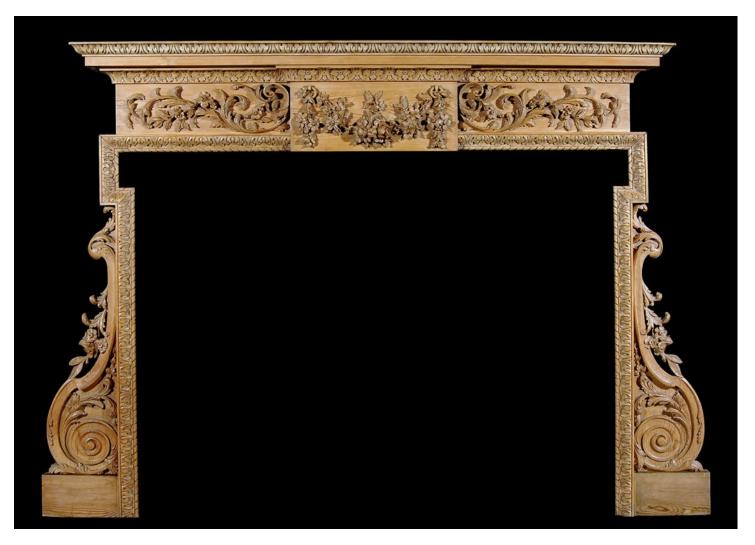

## A CARVED ENGLISH GEORGE III STYLE PINE FIREPLACE

An English George III style pine fireplace, with carved festoon centre of leaves, fruit and flowers, scrolled and leaf side panels, acanthus leaf cornice and leg moulding. Carved scroll and leaf brackets to jambs. Width across plinths is 72.75". Mid 19th century.

Stock No: 3270 Price: £11,500 + VAT

 Shelf Width
 1625mm | 64"

 Overall Height
 1340mm | 52 3/4"

 Opening Height
 1040mm | 41"

 Opening Width
 1320mm | 52"

 Depth Of Shelf
 125mm | 47/8"

You can scan the QR code above with any smartphone to view this item on our website