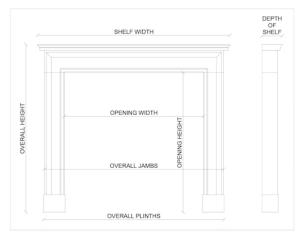

Stock No: 3270 Price: £11,500 + VAT

 Shelf Width
 1625mm | 64"

 Overall Height
 1340mm | 52 3/4"

 Opening Height
 1040mm | 41"

 Opening Width
 1320mm | 52"

 Depth Of Shelf
 125mm | 47/8"

You can scan the QR code above with any smartphone to view this item on our website