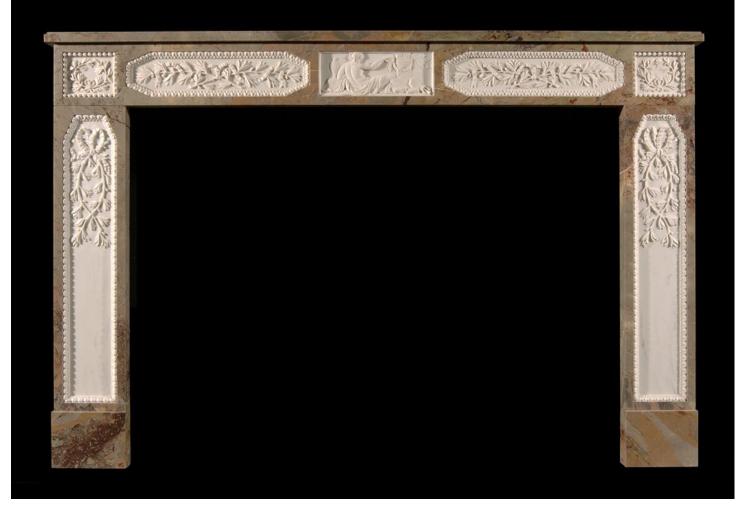

## A SARRANCOLIN FRENCH LOUIS XVI STYLE MARBLE FIREPLACE

A Sarrancolin French Louis XVI style marble fireplace, with finely carved Statuary marble inlaid panels of, classical scene of reclining female to centre, foliage and ribbons to side panels and jambs surrounded by leaf moudling, the end blocking of leaves, ribbons and strung pearls.

| Stock No: 3251 | Price: £15,000 + VAT |
|----------------|----------------------|
| Shelf Width    | 1740mm   68 1/2"     |
| Overall Height | 1155mm   45 1/2"     |
| Opening Height | 965mm   38"          |
| Opening Width  | 1320mm   52"         |
| Depth Of Shelf | 300mm   11 3/4"      |
|                |                      |