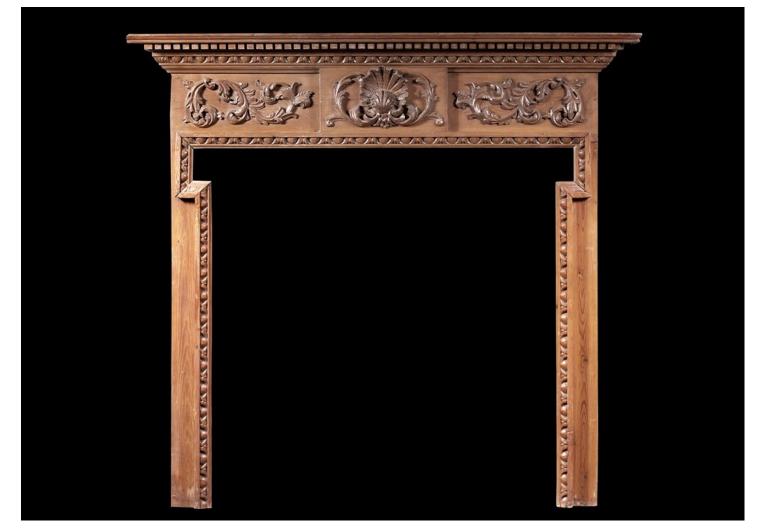

## AN ENGLISH CARVED PINE FIREPLACE

An English carved pine fireplace. The frieze with carved foliage and shell to centre, the jambs with egg-and-tongue moulding to inside, the shelf with matching egg-and-tongue moulding surmounted by dentils. 20th century. (Could be stained to any colour if required.)

## Stock No: 3233 SOLD

| Shelf Width    |
|----------------|
| Overall Height |
| Opening Height |
| Opening Width  |
| Depth Of Shelf |

You can scan the QR code above with any smartphone to view this item on our website

1415mm | 55 3/4" 1310mm | 51 5/8" 995mm | 39 1/8" 960mm | 37 3/4" 180mm | 7 1/8" Shelf Wilth Dorth of shelf Shelf Wilth Dorth of shelf Opening Wilth Opening Wilth Opening Wilth Opening Wilth Opening Wilth