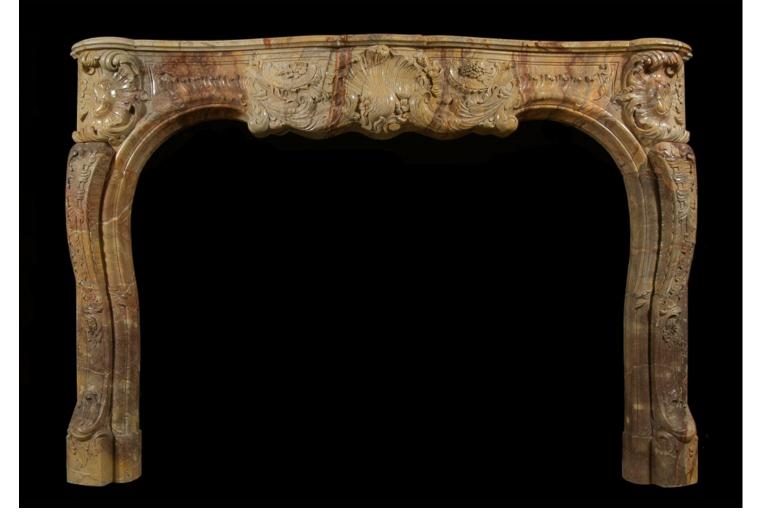

## A SUPERB QUALITY FRENCH LOUIS XV STYLE CARVED SARRANCOLIN MARBLE FIREPLACE

A superb quality French Louis XV style carved Sarrancolin marble fireplace, the frieze with centre shell and scrolls, foliage and grapes. The shaped jambs with stiff acanthus leaf carvings, surmounted by leaves and scrolls. Shaped serpentine shelf.

| Stock No: 3212 | Price: £25,000 + VAT |
|----------------|----------------------|
| Shelf Width    | 1855mm   73"         |
| Overall Height | 1270mm   50"         |
| Opening Height | 1055mm   41 1/2"     |
| Opening Width  | 1475mm   58 1/8"     |
| Depth Of Shelf | 335mm   13 1/4"      |