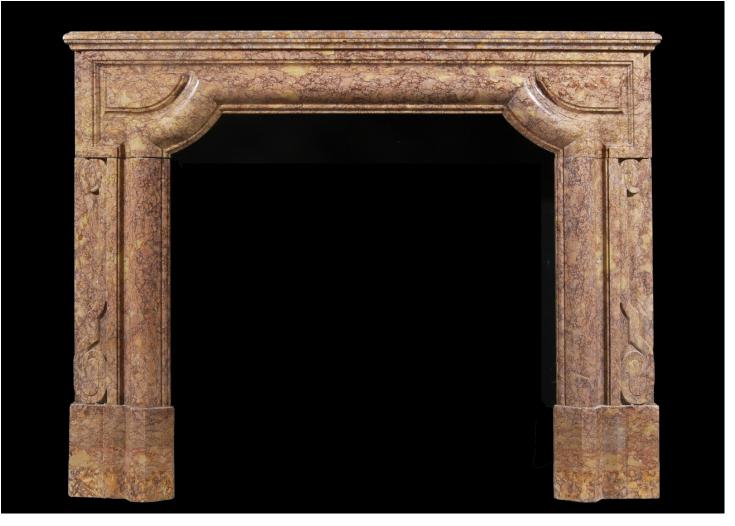

## AN ARCHITECTURAL FIREPLACE IN BROCATELLE MARBLE

An architectural French fireplace in Brocatelle marble. The shaped frieze surmounted by moulded shelf. The legs with scrollwork throughout. 19th century.

| Stock No: 3205 | Price: £12,500 + VAT |
|----------------|----------------------|
| Shelf Width    | 1465mm   57 5/8"     |
| Overall Height | 1160mm   45 5/8"     |
| Opening Height | 960mm   37 3/4"      |
| Opening Width  | 955mm   37 5/8"      |
| Depth Of Shelf | 400mm   15 3/4"      |