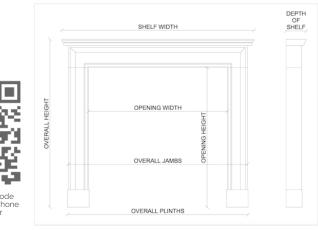

| Stock No: 3205 | Price: £12,500 + VAT |
|----------------|----------------------|
| Shelf Width    | 1465mm   57 5/8"     |
| Overall Height | 1160mm   45 5/8"     |
| Opening Height | 960mm   37 3/4"      |
| Opening Width  | 955mm   37 5/8"      |
| Depth Of Shelf | 400mm   15 3/4"      |