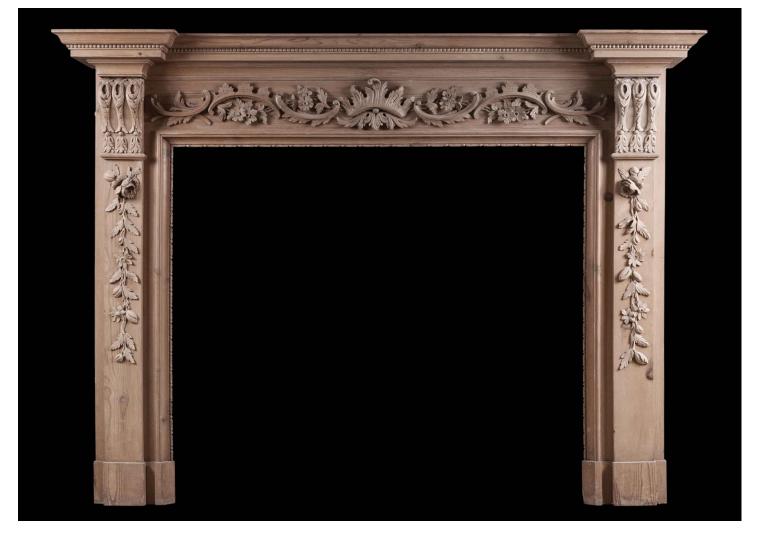

## AN ENGLISH PINE FIREPLACE WITH CARVED FRUIT AND FOLIAGE

An English carved pine fireplace, the frieze of carved c-scrolls and foliage, the jambs with drops of fruit and leaves, surmounted by carved brackets, and breakfront shelf. 20th century.

| Stock No: 3182  | Price: £4,250 + VAT |
|-----------------|---------------------|
| Shelf Width     | 1650mm   65"        |
| Overall Height  | 1335mm   52 1/2"    |
| Opening Height  | 1030mm   40 1/2"    |
| Opening Width   | 1080mm   421/2"     |
| Depth Of Shelf  | 285mm   11 1/4"     |
| Overall Plinths | 1510mm   59 1/2"    |
|                 |                     |