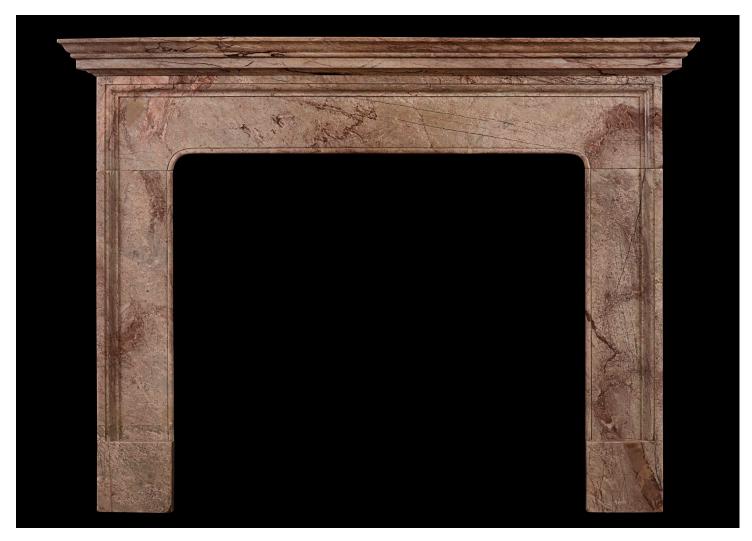

## AN ENGLISH FIREPLACE IN ROSE VIF DES PYRENEES MARBLE

An English moulded fireplace in Rose Vif des Pyrenees marble. The plain frieze and legs with moulded shelf above. The particularly narrow depth of this fireplace would make it well suited to a room where space is limited. 19th century, in the early Georgian style.

## Stock No: 3079 SOLD

 Shelf Width
 1675mm | 66"

 Overall Height
 1255mm | 49 3/8"

 Opening Height
 950mm | 37 3/8"

 Opening Width
 1095mm | 43 1/8"

 Depth Of Shelf
 135mm | 5 3/8"

 Overall Jambs
 1510mm | 59 1/2"