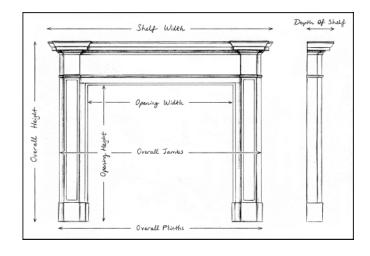

## Stock No: 3079 SOLD

 Shelf Width
 1675mm | 66"

 Overall Height
 1255mm | 49 3/8"

 Opening Height
 950mm | 37 3/8"

 Opening Width
 1095mm | 43 1/8"

 Depth Of Shelf
 135mm | 5 3/8"

 Overall Jambs
 1510mm | 59 1/2"