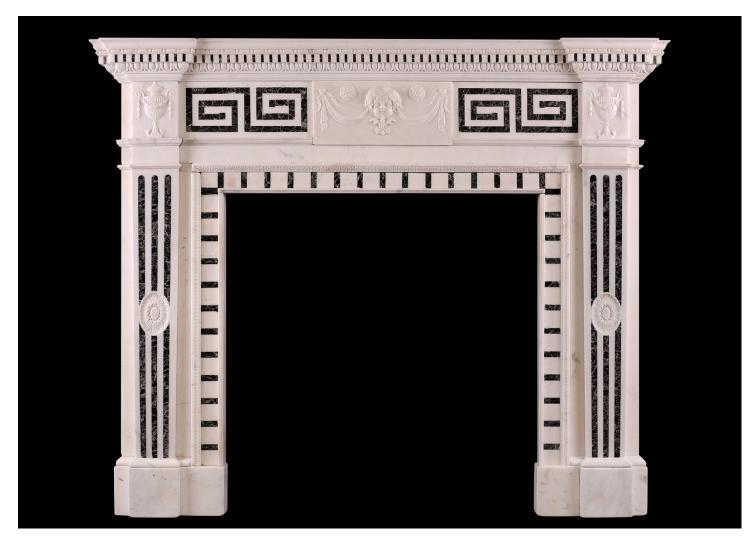

## A 19TH CENTURY ENGLISH STATUARY AND INLAID TINOS MARBLE FIREPLACE

A 19th century English Statuary and inlaid Tinos marble fireplace, with carved mask and drapery centre tabelet, inlaid Greek key side panels, fluted Tinos marble jambs with oval patera surmounted by urn side blockings, and inlaid dentil cornice and ingrounds.

## Stock No: 3068 Price on Application

 Shelf Width
 1670mm | 65 3/4"

 Overall Height
 1380mm | 54 3/8"

 Opening Height
 940mm | 37"

 Opening Width
 925mm | 36 3/8"

 Depth Of Shelf
 185mm | 7 1/4"

 Overall Plinths
 1560mm | 61 3/8"