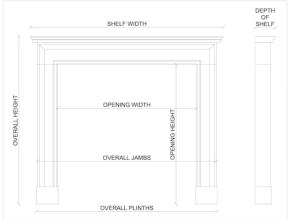

## Stock No: 3068 Price on Application

 Shelf Width
 1670mm | 65 3/4"

 Overall Height
 1380mm | 54 3/8"

 Opening Height
 940mm | 37"

 Opening Width
 925mm | 36 3/8"

 Depth Of Shelf
 185mm | 7 1/4"

 Overall Plinths
 1560mm | 61 3/8"