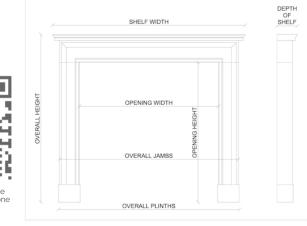

| Stock No: 2916  | ON RESERVE       |
|-----------------|------------------|
| Shelf Width     | 1590mm   62 5/8" |
| Overall Height  | 1295mm   51"     |
| Opening Height  | 960mm   37 3/4"  |
| Opening Width   | 903mm   35 1/2"  |
| Depth Of Shelf  | 200mm   77/8"    |
| Overall Plinths | 1404mm   55 1/4" |