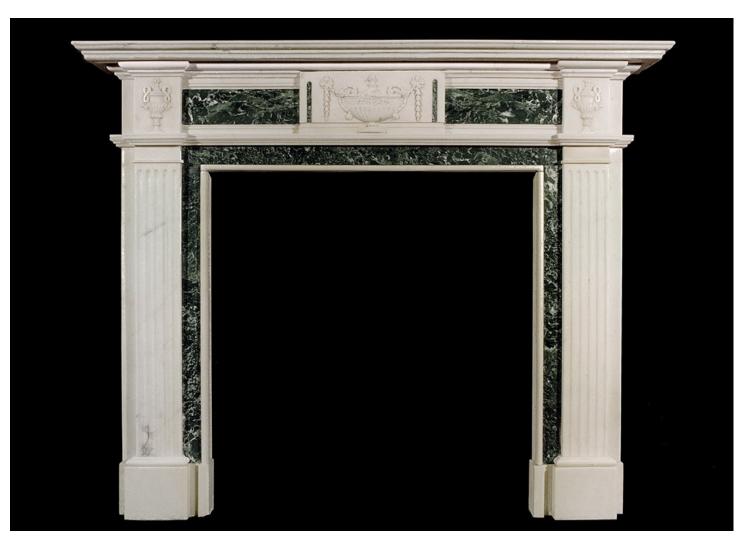

## AN ENGLISH GEORGIAN STYLE STATUARY AND TINOS GREEN ANTIQUE MARBLE FIREPLACE

An English Georgian style Statuary and Tinos Green inlaid marble fireplace with urn to centre and bellflower drops, fluted jambs surmounted by urn side blockings. 19th century.

| Stock No: 2916  | ON RESERVE       |
|-----------------|------------------|
| Shelf Width     | 1590mm   62 5/8" |
| Overall Height  | 1295mm   51"     |
| Opening Height  | 960mm   37 3/4"  |
| Opening Width   | 903mm   35 1/2"  |
| Depth Of Shelf  | 200mm   77/8"    |
| Overall Plinths | 1404mm   55 1/4" |