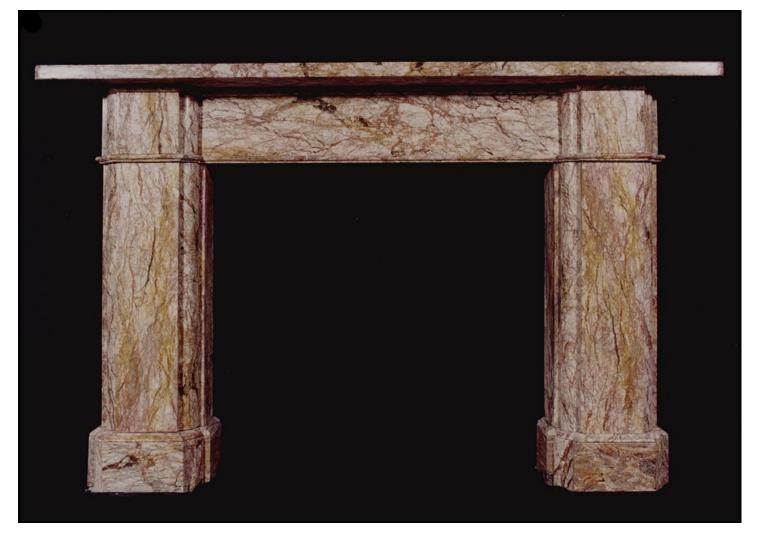

## A MID 19TH CENTURY VICTORIAN ARCHITECTURAL RECLAIMED MARBLE FIREPLACE

A mid 19th century coloured marble Victorian architectural fireplace with plain moulded frieze and jambs.

## Stock No: 2859 Price: £9,500 + VAT

| Shelf Width    | 1880mm   74"     |
|----------------|------------------|
| Overall Height | 1230mm   48 3/8" |
| Opening Height | 970mm   38 1/4"  |
| Opening Width  | 1030mm   40 1/2" |
| Depth Of Shelf | 305mm   12"      |