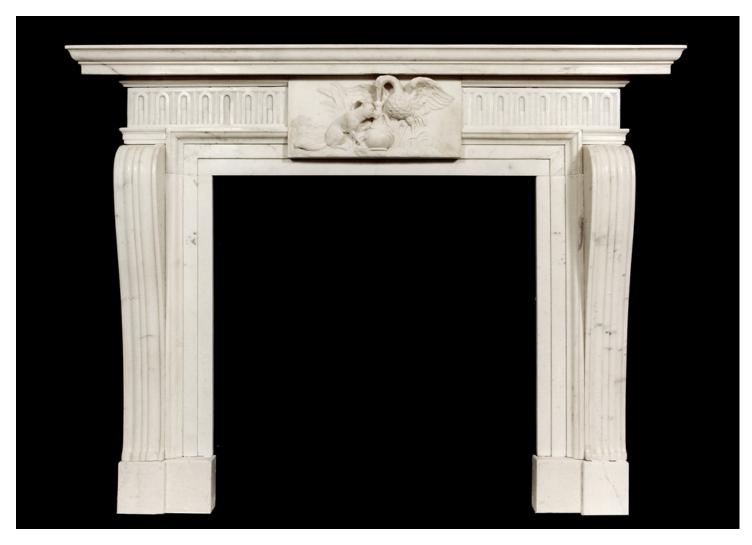

## A WELL CARVED ANTIQUE ENGLISH STATUARY WHITE MARBLE FIREPLACE

An unusual English marble fireplace with beautifully carved Aesops fable centre panel depicting the story of the Fox and the Stalk. The frieze with arched and dart detailing, with sweeping moulded bracketed jambs. 19th century with a Georgian influence, in fine quality Italian Statuary marble.