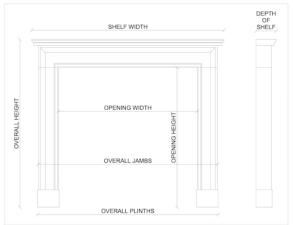

## Stock No: 2599 Price on Application

 Shelf Width
 1860mm | 73 1/4"

 Overall Height
 1460mm | 57 1/2"

 Opening Height
 1060mm | 41 3/4"

 Opening Width
 1020mm | 40 1/8"

 Depth Of Shelf
 190mm | 7 1/2"

You can scan the QR code above with any smartphone to view this item on our website