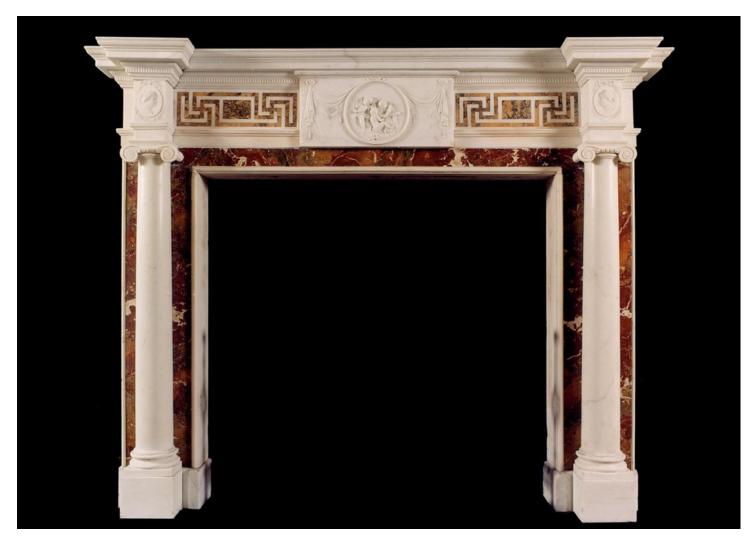

## AN ANTIQUE ENGLISH STATUARY FIREPLACE WITH INLAID SIENA AND JASPER MARBLE

A fine quality mid 18th century English marble Statuary fireplace with inlaid Siena marble Greek key inlay to side panels, carved centre tablet with Putti and drapery, and jambs comprising tapered columns surmounted by Ionic capitals. Inlaid Jasper border and jambs, break-shelf with fine dentils below.

## Stock No: 2500 Price on Application

 Shelf Width
 2005mm | 78 7/8"

 Overall Height
 1620mm | 63 3/4"

 Opening Height
 1195mm | 47"

 Opening Width
 1255mm | 49 3/8"

 Depth Of Shelf
 240mm | 9 1/2"

You can scan the QR code above with any smartphone to view this item on our website