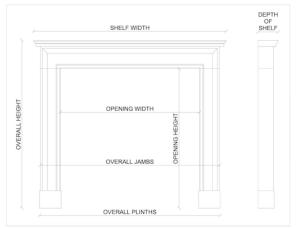

## Stock No: 2500 Price on Application

 Shelf Width
 2005mm | 78 7/8"

 Overall Height
 1620mm | 63 3/4"

 Opening Height
 1195mm | 47"

 Opening Width
 1255mm | 49 3/8"

 Depth Of Shelf
 240mm | 9 1/2"

You can scan the QR code above with any smartphone to view this item on our website