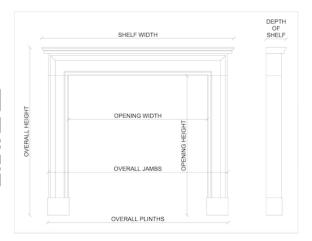

## Stock No: TEIxTG/Layham-W

 Shelf Width
 1462mm | 57 1/2"

 Overall Height
 1254mm | 49 3/8"

 Opening Height
 970mm | 38 1/4"

 Opening Width
 970mm | 38 1/4"

 Depth Of Shelf
 190mm | 7 1/2"

 Overall Plinths
 1298mm | 51 1/8"