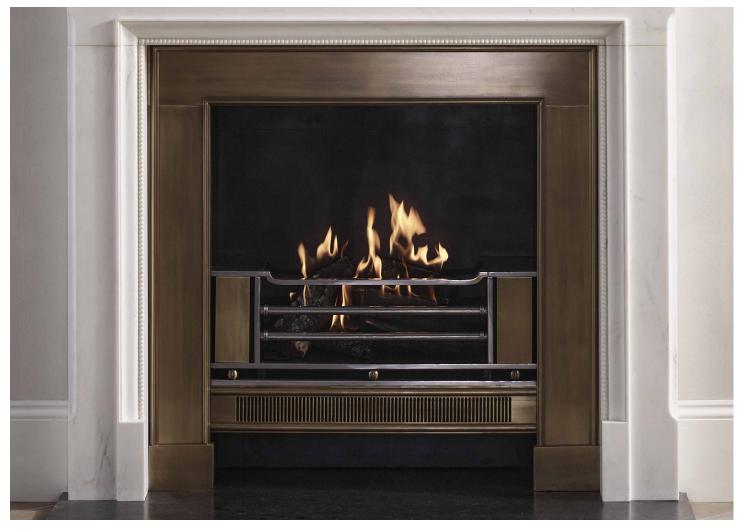

## THE DEDHAM, IN ANTIQUED BRASS

The Dedham is a classical and traditional English register grate and part of the Todhunter Earle Interiors collaboration. Based on the original Georgian design, the fluted fret is surmounted by steel bars with beaded moulding to outer of frame shown here in an antiqued brass finish. Available in custom sizes and various finishes - please see the Dedham in antiqued steel here or the Dedham in bronze here. N.B. May be subject to an extended lead time, please enquire for more information.