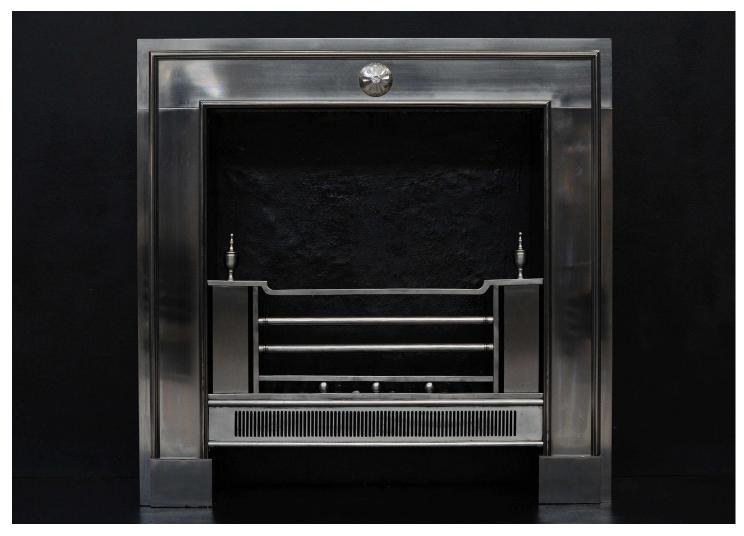

## AN ENGLISH GEORGIAN STYLE STEEL REGISTER GRATE

A Georgian style steel register grate. Fluted fret, urn finials and plain circular patera to centre. The size of 38" x 38" (965mm x 965mm) has a little tolerance if needed. Please do call to discuss if your opening size is slightly different from this. N.B. May be subject to an extended lead time, please enquire for more information.

## Stock No: RRG006-A

 Width At Front
 965mm | 38"

 Width At Back
 795mm | 31 1/4"

 Height
 965mm | 38"

 Depth
 260mm | 10 1/4"

You can scan the QR code above with any smartphone to view this item on our website