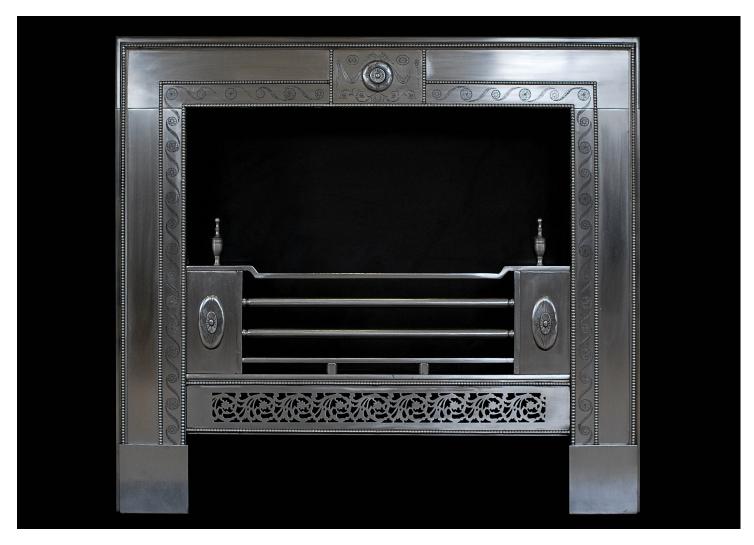

## A FINE QUALITY ENGRAVED GEORGE III STYLE STEEL REGISTER GRATE

A quality George III style steel register grate. The frame with finely engraved scrolled leaf and rosette detailing. The centre panel with engraved swags and scrollwork with cut patera to centre. The pierced running fret with beaded moulding. Steel front bars and oval pateras to front panels with urn finials above. A fine quality copy of a period original. Please note this fireplace is designed to fit inside a 40 x 40 fireplace. However it can be adapted to fit into larger openings. N.B. May be subject to an extended lead time, please enquire for more information.

## Stock No: RRG004-A

 Width At Front
 1035mm | 40 3/4"

 Width At Back
 775mm | 30 1/2"

 Height
 1035mm | 40 3/4"

 Depth
 280mm | 11"

You can scan the QR code above with any smartphone to view this item on our website