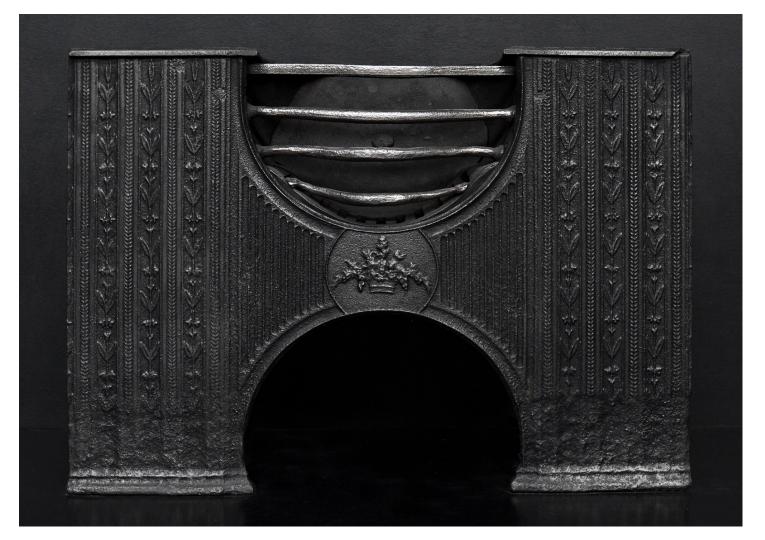

## AN HOUR GLASS HOB GRATE

An hour glass shaped cast iron hob grate. The decoratively cast front panel featuring floral display to centre, flanked by leaf work. Polished front bars to burning area. English, 19th century.

## Stock No: RG117

| Width At Front | 815mm   32 1/8" |
|----------------|-----------------|
| Width At Back  | 815mm   32 1/8" |
| Height         | 595mm   23 3/8" |
| Depth          | 320mm   12 5/8" |