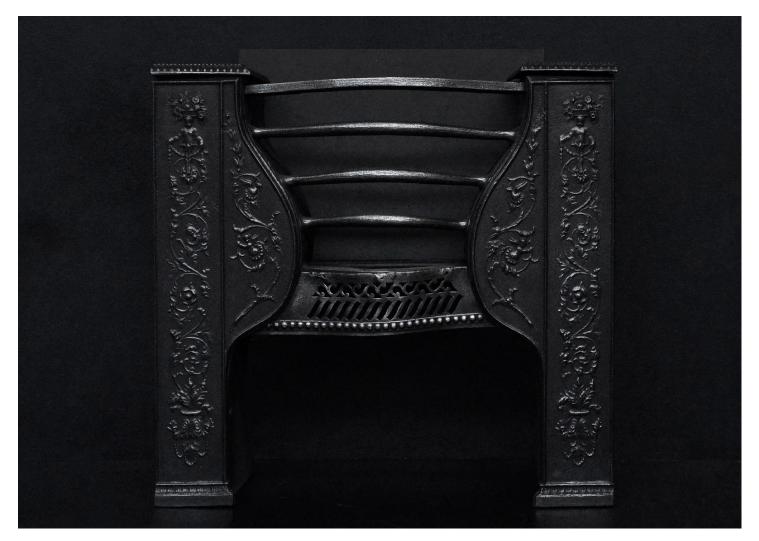

## AN ELEGANT GEORGIAN STYLE HOB GRATE

An elegant cast iron hob grate. The decorative front with foliage and scrollwork throughout. The burning area with shaped front bars with pierced fret below. English, 19th century.

## Stock No: RG093

| Width At Front | 640mm   25 1/4" |
|----------------|-----------------|
| Width At Back  | 625mm   24 5/8" |
| Height         | 645mm   25 3/8" |
| Depth          | 345mm   13 5/8" |