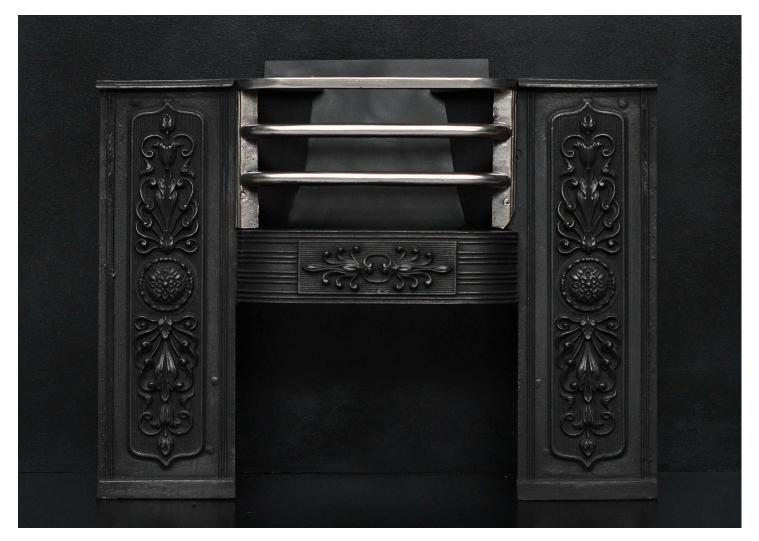

## A 19TH CENTURY HOB GRATE

A 19th century cast iron hob grate, the reeded panels with anthemion and rosette detailing, shaped fret and polished steel front bars.

## Stock No: RG080

| Width At Front | 720mm   28 3/8" |
|----------------|-----------------|
| Width At Back  | 720mm   28 3/8" |
| Height         | 570mm   22 1/2" |
| Depth          | 230mm   9"      |