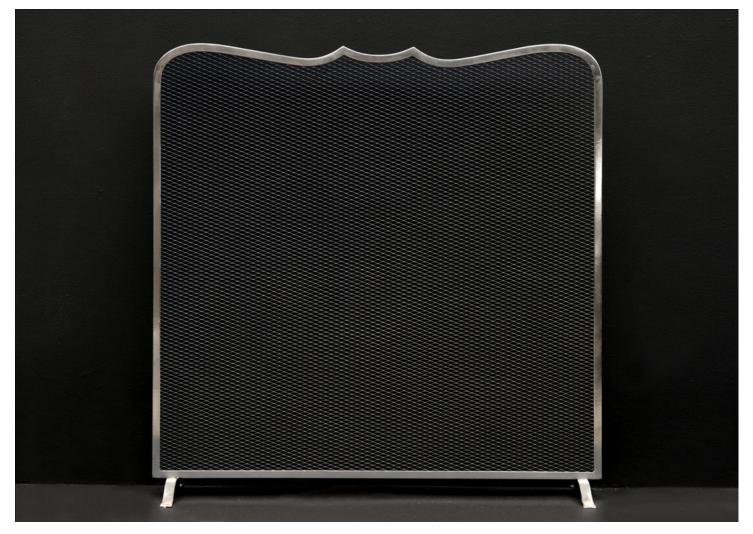

## AN ELEGANTLY SHAPED STEEL FIRESCREEN

An elegantly shaped steel firescreen with serpentine shaped top and black mesh to centre.

## Stock No: RFS001-A

Height Width 890mm | 35" 875mm | 34 1/2"

You can scan the QR code above with any smartphone to view this item on our website

Thornhill Galleries, 43-45 Wellington Crescent, New Malden, Greater London, KT3 3NE, UK T: +44 (0) 208 949 4757 | E: sales@thornhillgalleries.co.uk | W: thornhillgalleries.co.uk