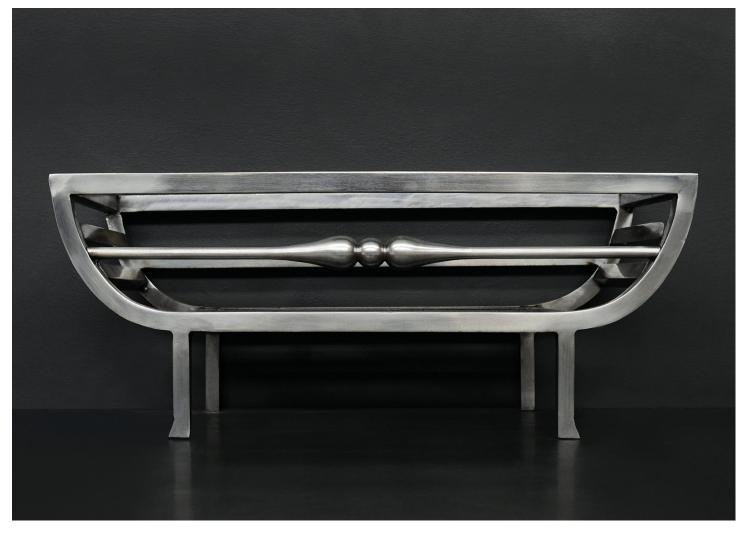

## A SIMPLE POLISHED STEEL FIREGRATE OF SMALL SCALE

A simple polished steel firegrate with shaped front and angled feet below. English, modern.

## Stock No: RFG060-A

| Width At Front | 623mm | 24 1/2" |
|----------------|-------|---------|
| Width At Back  | 623mm | 24 1/2" |
| Height         | 250mm | 97/8"   |
| Depth          | 270mm | 10 5/8" |