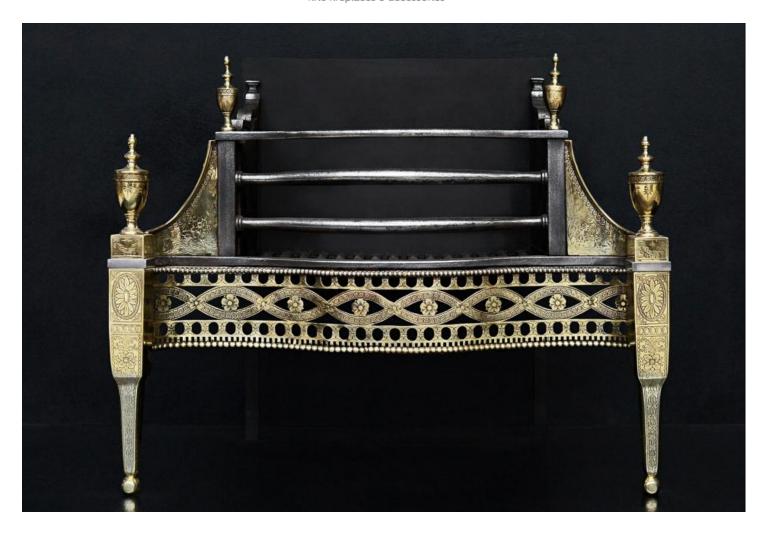

## A FINELY ENGRAVED BRASS AND STEEL FIREGRATE

A very fine quality brass and steel Georgian style firegrate. The tapering legs with bell drop and rosette engraving, surmounted by urn finial with guilloche detailing. The pierced fret with beading to top and bottom and floral motifs and drapery throughout. The burning area with bowed cast iron front bars surmounted by urn finials. Plain iron back behind. English, modern. Also available in all polished steel, Stock No. RFG052-A. N.B. May be subject to an extended lead time, please enquire for more information.