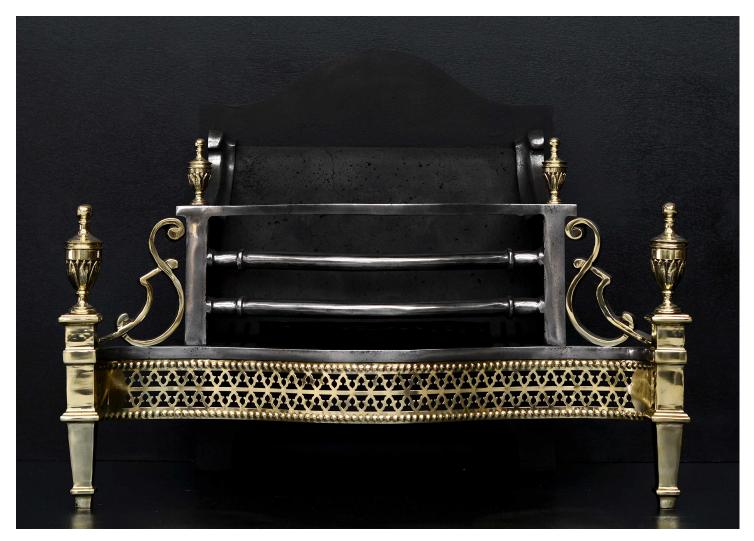

## AN ENGLISH BRASS AND STEEL FIREGRATE

An English brass and steel firegrate. The pierced brass fret surmounted by shaped burning area which is flanked by brass scroll work. The legs surmounted by decorative brass finials. Shaped cast iron back behind. 20th century.

## Stock No: RFG047-B

| Width At Front | 780mm   30 3/4" |
|----------------|-----------------|
| Width At Back  | 510mm   20 1/8" |
| Height         | 605mm   23 7/8" |
| Depth          | 350mm   13 3/4" |