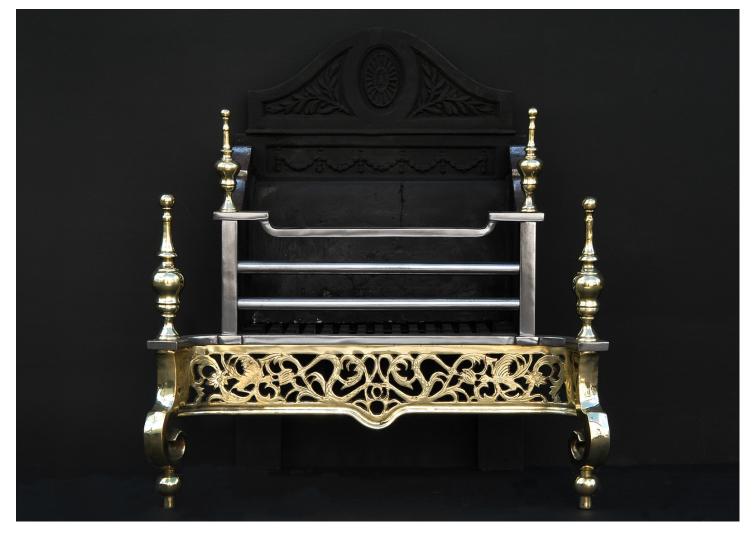

## AN ENGLISH BRASS AND STEEL FIREGRATE

An English brass and steel firegrate. The decorative engraved brass fret with steel burning area and large brass finials. 20th century.

## Stock No: RFG046-B

| 712mm | 28"              |
|-------|------------------|
| 500mm | 19 5/8"          |
| 752mm | 29 5/8           |
| 365mm | 14 3/8"          |
|       | 500mm  <br>752mm |

You can scan the QR code above with any smartphone to view this item on our website