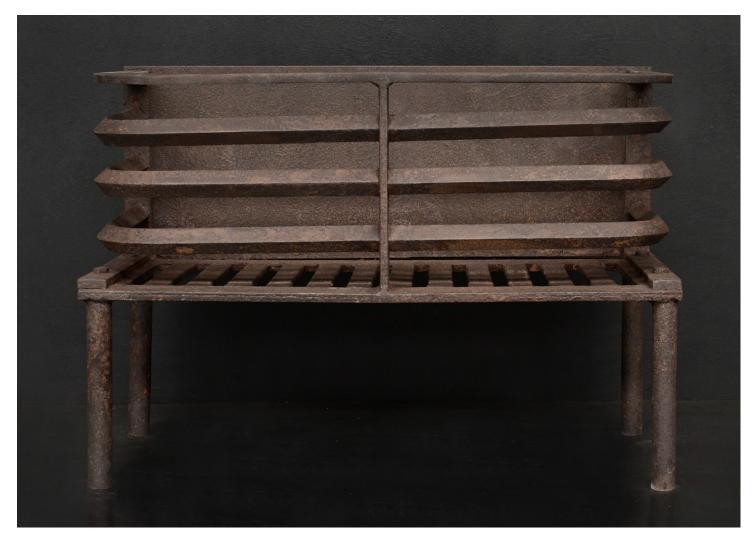

## A SIMPLE FIREGRATE IN A BROWN WAXED FINISH

A simple, rustic firegrate. The shaped burning area with linear front bars and plain cast iron back behind. Finished in a rustic, brown waxed finish. A copy of an original piece.

## Stock No: RFG043-C

| Width At Front | 610mm   24"   |    |
|----------------|---------------|----|
| Width At Back  | 615mm   24 1/ | 4  |
| Height         | 420mm   16 1/ | 2' |
| Depth          | 280mm   11"   |    |
|                |               |    |