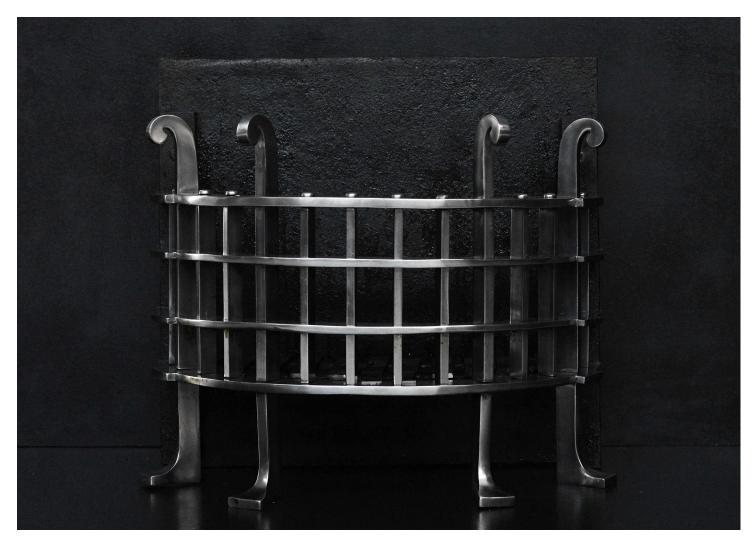

## A HALF ROUND FIRE GRATE IN THE GOTHIC STYLE

An unusual English half round wrought iron firegrate with portcullis style grill, upright bars with feet and scrolls to top. A copy of a mid 19th century original. N.B. May be subject to an extended lead time, please enquire for more information.

## Stock No: RFG027-A

| Width At Front | 600mm   23 5/8" |
|----------------|-----------------|
| Width At Back  | 600mm   23 5/8" |
| Height         | 552mm   21 3/4" |
| Depth          | 330mm   13"     |