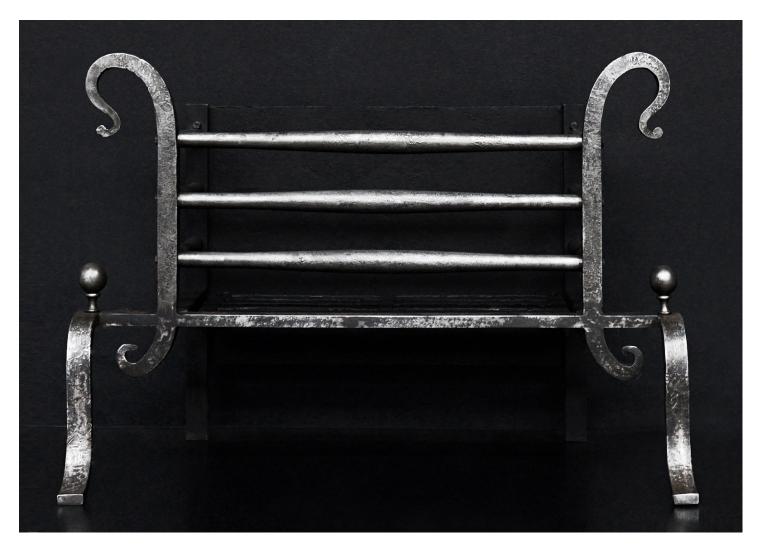

## AN ENGLISH CAST IRON FIREBASKET WITH SHEPHERD'S CROOK FINIALS

An English antique steel firegrate. The shaped feet surmounted by ball finial, the burning area with elegant front bars and shepherd's crook finials on each side. Square cast iron fireback. A copy of an original piece. N.B. May be subject to an extended lead time, please enquire for more information.

## Stock No: RFG022-ATQ

 Width At Front
 755mm | 29 3/4"

 Width At Back
 560mm | 22"

 Height
 535mm | 21 1/8"

 Depth
 430mm | 16 7/8"

You can scan the QR code above with any smartphone to view this item on our