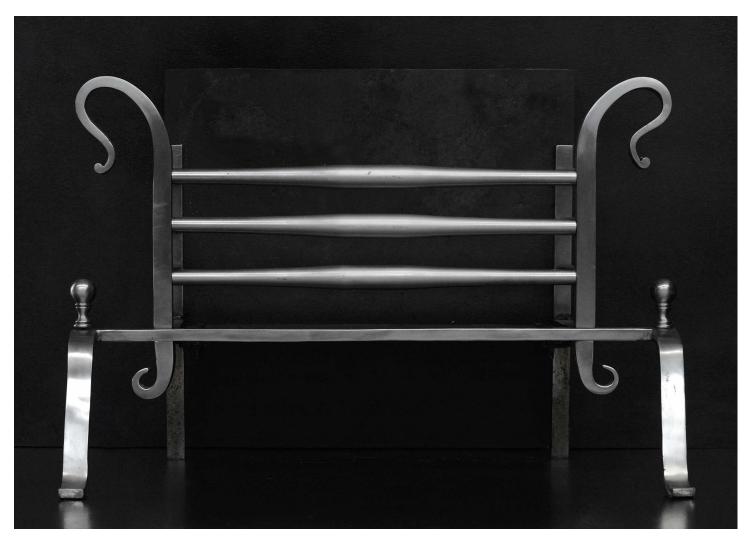

## AN ENGLISH CAST IRON FIREBASKET WITH SHEPHERD'S CROOK FINIALS

An English polished steel firegrate. The shaped feet surmounted by ball finial, the burning area with elegant front bars and shepherd's crook finials on each side. Square cast iron fireback. A copy of an original piece. N.B. May be subject to an extended lead time, please enquire for more information.

## Stock No: RFG022-A

 Width At Front
 755mm | 29 3/4"

 Width At Back
 560mm | 22"

 Height
 535mm | 21 1/8"

 Depth
 430mm | 16 7/8"

You can scan the QR code above with any smartphone to view this item on our