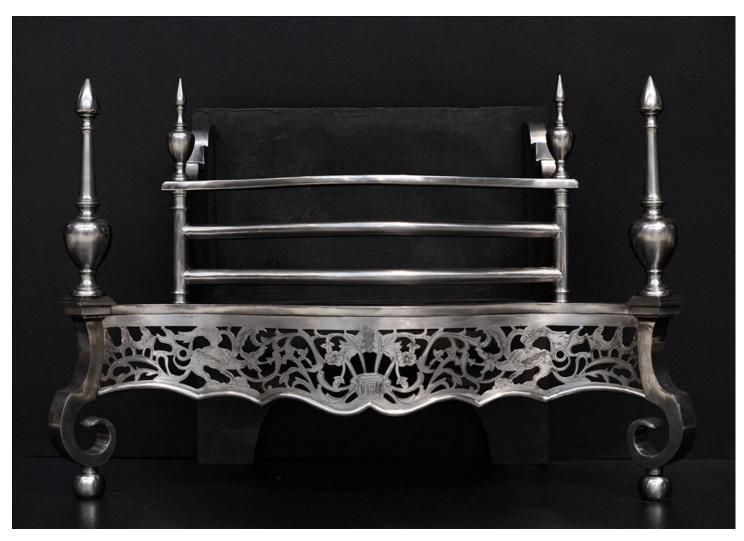

## A GOOD QUALITY GEORGIAN STYLE ENGLISH STEEL FIREGRATE

A good quality Georgian style English steel firegrate. The pierced, engraved fret with basket of flowers to centre, flanked by foliage and dragons. The scrolled legs surmounted by large finial. Shaped front bars with substantial burning area. Plain cast iron back. A quality copy of an earlier piece. N.B. May be subject to an extended lead time, please enquire for more information.