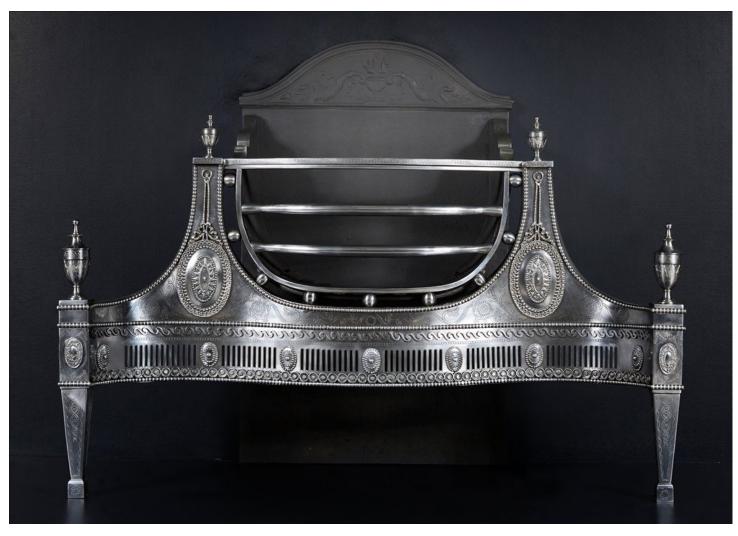

## A POLISHED STEEL ADAM FIREGRATE

A large and impressive Adam style steel firegrate. The cast fret with flutes and oval paterae, with scrolling and beading above and below. The engraved legs surmounted by elegant finials of water leaves, the front section with large oval adornments with beading and cascading ribbons above. The elliptical burning area with bowed steel front bars, engraved top bar and decorative balls below. Shaped cast iron back with urn, flames and quivers. Modern. NB. May be subject to extended lead time - please enquire.

## Stock No: RFG014-A

 Width At Front
 1092mm | 43"

 Width At Back
 550mm | 21 5/8"

 Height
 865mm | 34"

 Depth
 400mm | 15 3/4"

You can scan the QR code above with any smartphone to view this item on our website