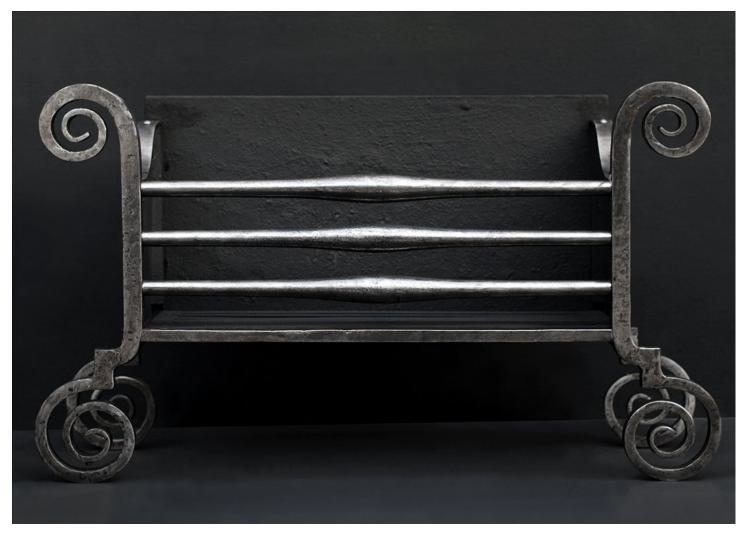

## A LARGE SCROLLED WROUGHT IRON FIREBASKET IN THE ARTS AND CRAFTS MANNER

A large polished English wrought iron firegrate with decorative scrolls to feet and tops. The ample burning area contained by three shaped bars to front and cast iron back plate behind. Arts and Crafts style. N.B. May be subject to an extended lead time, please enquire for more information.

## Stock No: RFG010-ATQ

 Width At Front
 900mm | 35 3/8\*

 Width At Back
 895mm | 35 1/4\*

 Height
 510mm | 20 1/8\*

 Depth
 290mm | 11 3/8\*

You can scan the QR code above with any smartphone to view this item on our