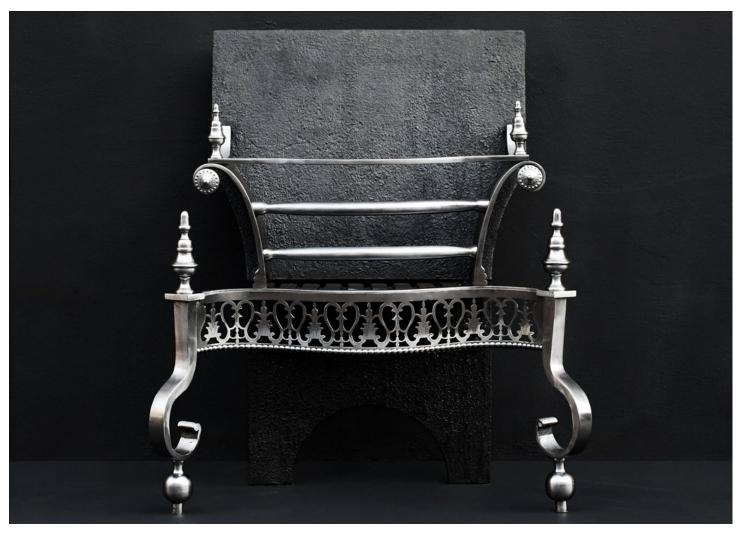

## AN ATTRACTIVE QUEEN ANNE STYLE POLISHED STEEL FIREGRATE

An attractive Queen Anne style polished steel firegrate. The delicately pierced fret with beading below, the shaped C-scroll legs with ball feet, surmounted by turned finials. The burning area with shaped front bars and engraved pateras. Cast iron back plate. N.B. May be subject to an extended lead time, please enquire for more information.

## Stock No: RFG007-A

 Width At Front
 630mm | 24 3/4"

 Width At Back
 510mm | 20 1/8"

 Height
 725mm | 28 1/2"

 Depth
 305mm | 12"

You can scan the QR code above with any smartphone to view this item on our