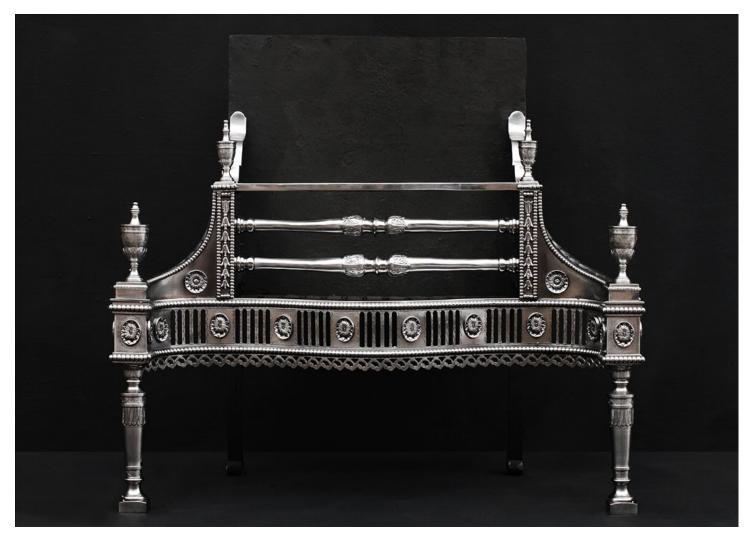

## A BEAUTIFULLY ENGRAVED GEORGIAN STYLE STEEL FIREGRATE

A beautifully engraved polished steel English Georgian style firegrate. The pierced, engraved fret with flutes and oval pateras with beading above and below, the side wings with bell drops, beading and circular pateras, the tapering cylindrical legs surmounted by finely engraved finials. Decorative shaped front bars and plain cast iron back. N.B. May be subject to an extended lead time, please enquire for more information.