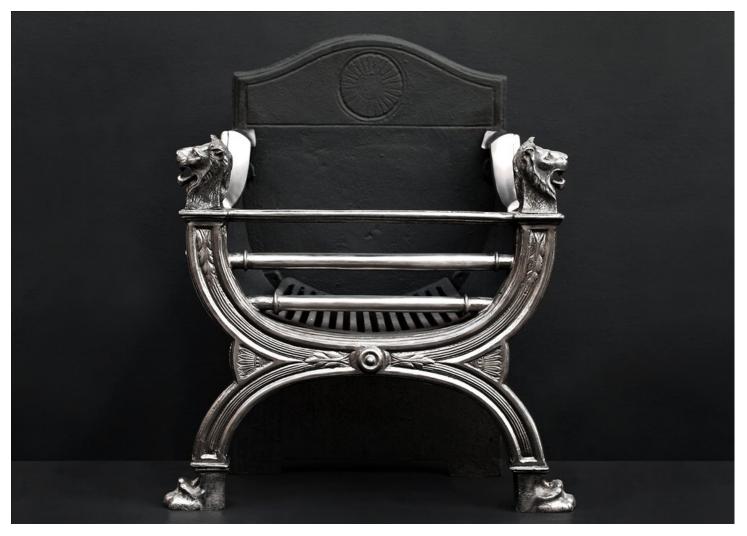

## AN ELEGANT REGENCY STYLE POLISHED CAST IRON FIREGRATE

An elegant Regency style polished cast iron firegrate. The arched front with reeded and leaf detailing, lions mask and paw feet. The shaped back with circular decoration. N.B. May be subject to an extended lead time, please enquire for more information.

## Stock No: RFG004-A

| Width At Front | 605mm   23 7/8" |
|----------------|-----------------|
| Width At Back  | 450mm   17 3/4" |
| Height         | 705mm   27 3/4" |
| Depth          | 300mm   11 3/4" |