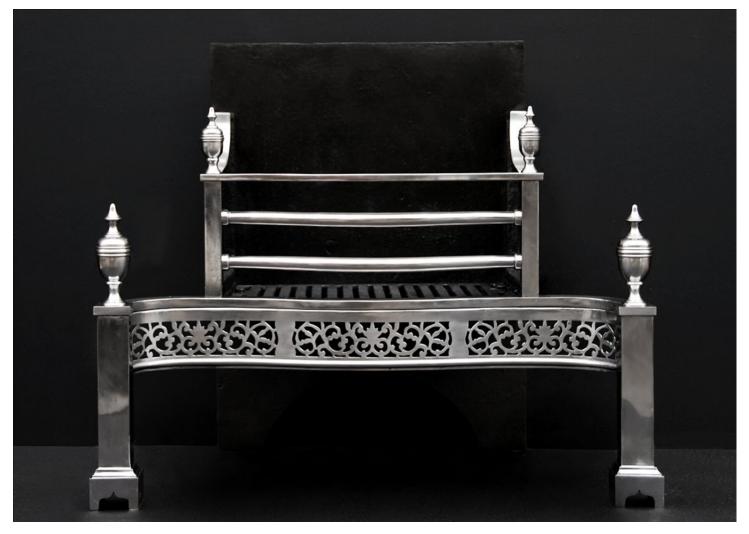

## A GEORGIAN STYLE STEEL FIREGRATE WITH PIERCED FRET

A Georgian style steel firegrate. The square legs surmounted by acorn shaped finials, the pierced fret of floral form, and shaped steel front bars. Square cast iron back. Fine quality copy of an earlier original. N.B. May be subject to an extended lead time, please enquire for more information.