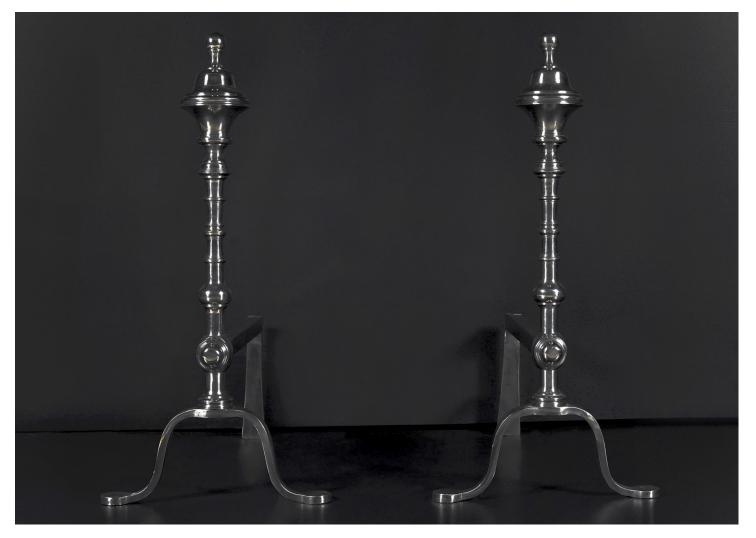

## A PAIR OF ELEGANT POLISHED STEEL FIREDOGS

A pair of good quality elegant Georgian style English steel firedogs. The turned uprights surmounted by urn finials. Pictured with polished back bar which could be blacked if required. N.B. May be subject to an extended lead time, please enquire for more information.

## Stock No: RFD001-A

| Height | 590mm | 23 1/4" |
|--------|-------|---------|
| Width  | 300mm | 11 3/4" |
| Depth  | 580mm | 22 7/8" |

You can scan the QR code above with any smartphone to view this item on our website