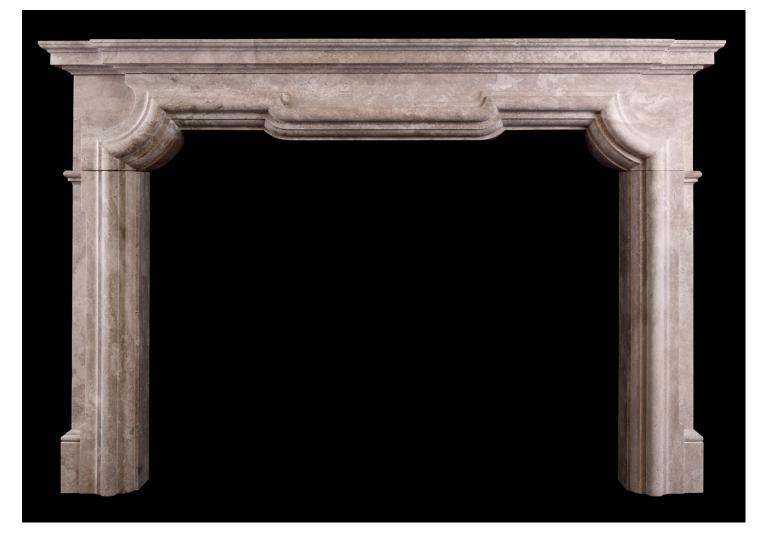

## AN ITALIAN CHIMNEYPIECE IN WHITE TRAVERTINE

A good quality Italian fireplace in the Baroque manner in white travertine stone. The shaped frieze with heavy moulding and breakfront shelf above. A substantial piece. Modern. N.B. May be subject to an extended lead time, please enquire for more information.

## Stock No: I010-T

| Shelf Width     | 1880mm   74"     |
|-----------------|------------------|
| Overall Height  | 1265mm   49 3/4" |
| Opening Height  | 1020mm   40 1/8" |
| Opening Width   | 1360mm   53 1/2" |
| Depth Of Shelf  | 245mm   95/8"    |
| Overall Plinths | 1780mm   70 1/8" |
|                 |                  |