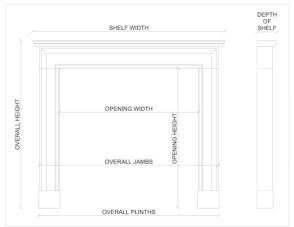

## Stock No: I010-PS

 Shelf Width
 1880mm | 74"

 Overall Height
 1265mm | 49 3/4"

 Opening Height
 1020mm | 40 1/8"

 Opening Width
 1360mm | 53 1/2"

 Depth Of Shelf
 245mm | 9 5/8"

 Overall Plinths
 1780mm | 70 1/8"