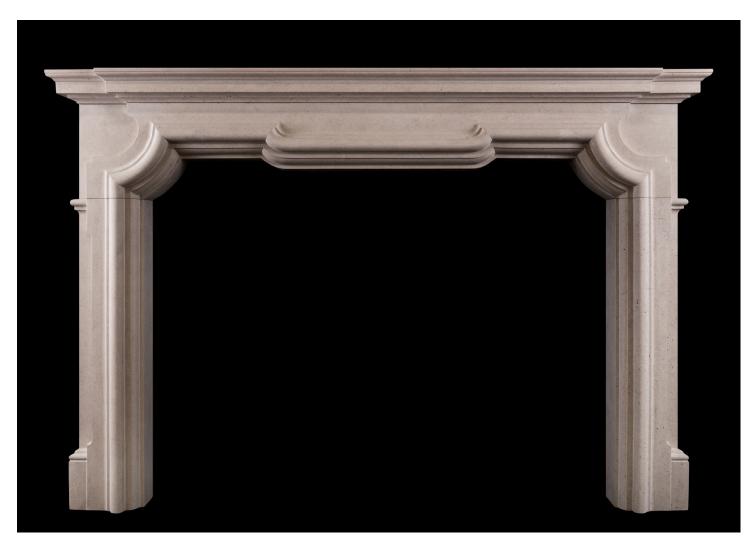

## AN ITALIAN STYLE FIREPLACE IN PORTLAND STONE

A good quality Italian fireplace in the Baroque manner in Portland stone. The shaped frieze with heavy moulding and breakfront shelf above. A substantial piece. Modern.

## Stock No: I010-PS

 Shelf Width
 1880mm | 74"

 Overall Height
 1265mm | 49 3/4"

 Opening Height
 1020mm | 40 1/8"

 Opening Width
 1360mm | 53 1/2"

 Depth Of Shelf
 245mm | 9 5/8"

 Overall Plinths
 1780mm | 70 1/8"