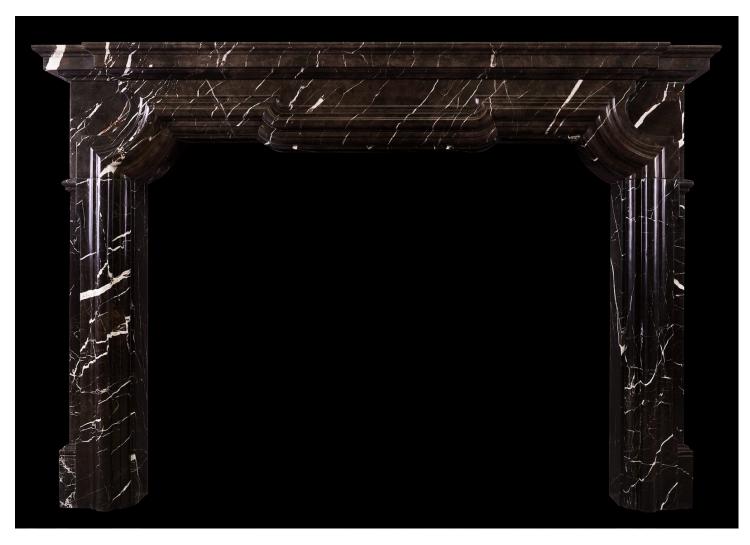

## AN ITALIAN FIREPLACE IN VEINED BROWN MARBLE

A good quality Italian fireplace in the Baroque manner in striking brown marble with white veining. The shaped frieze with heavy moulding and breakfront shelf above. A substantial piece. Modern. N.B. May be subject to an extended lead time, please enquire for more information.

## Stock No: I010-BM

 Shelf Width
 1875mm | 73 7/8\*

 Overall Height
 1260mm | 49 5/8\*

 Opening Height
 1020mm | 40 1/8\*

 Opening Width
 1360mm | 53 1/2\*

 Depth Of Shelf
 245mm | 9 5/8\*

 Overall Plinths
 1760mm | 69 1/4\*