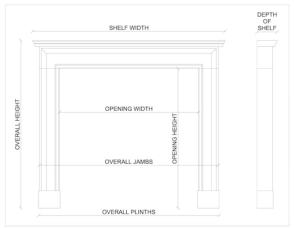

## Stock No: I010-BM

 Shelf Width
 1875mm | 73 7/8\*

 Overall Height
 1260mm | 49 5/8\*

 Opening Height
 1020mm | 40 1/8\*

 Opening Width
 1360mm | 53 1/2\*

 Depth Of Shelf
 245mm | 9 5/8\*

 Overall Plinths
 1760mm | 69 1/4\*